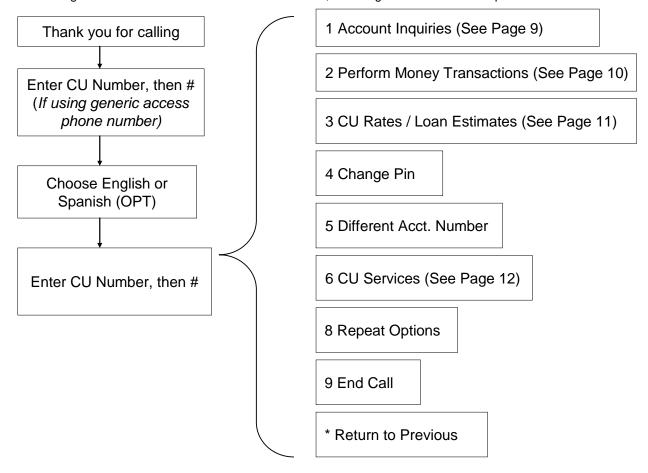

The following charts shows the flow of all CU\*TALK menus, including both standard and optional features:

J

## 1 Account Inquiries

# 6 Perform Money Transactions

(Go To "Perform Money Transactions" next page)

**8 Repeat Options** 

9 End Call

# 2 Perform Money Transactions

1 Transfer Funds

5 Access Different Account No.

8 Repeat Options

9 End Call

## 3 CU Rates / Loan Estimates

1 Current Savings APY

**3 Current Loan Rates** 

4 Perform Loan Estimate Calc.

1 Loan Payment

2 Loan Term

3 Request a Loan App Mailed

5 Request a Loan Officer to Call

## 6 CU Services

1 Stop Payment (OPT)

5 Request a Loan Officer to Call

4 Request a Loan Application Mailed

6 CU Locations / Hours

**8 Repeat Options** 

9 End Call